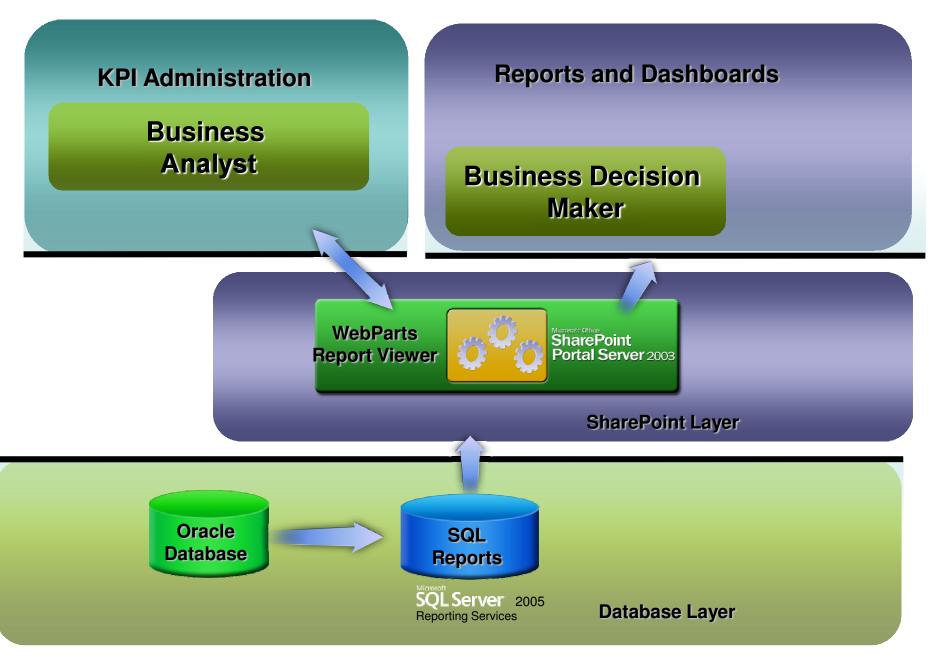

## Development Architecture









- Tsvi Reiter
- Lynn Tsoflias
- Jae Pak
- José Saraiva
- Pamela Ansman-Wolfe
- Michael Blythe
- Tete Mensa-Annan

- Shu Ito
- David Campbell
- Jillian Carson
- Linda Mitchell
- Ranjit Varkey Chudukatil
- Garrett Vargas
- Rachel Valdez





Stephen Jiang - SalesStephen Jiang - Avg. Sales (3 months)







| □ Data Table |      |          |             |       | Ŧ | Q1             | <b></b> | Q2             | + | Q3              | <b>±</b> | Q4             |
|--------------|------|----------|-------------|-------|---|----------------|---------|----------------|---|-----------------|----------|----------------|
|              | 2002 | <b>±</b> | Accessories | Total |   | \$4,945.69     |         | \$11,638.86    |   | \$45,335.12     |          | \$31,877.16    |
|              |