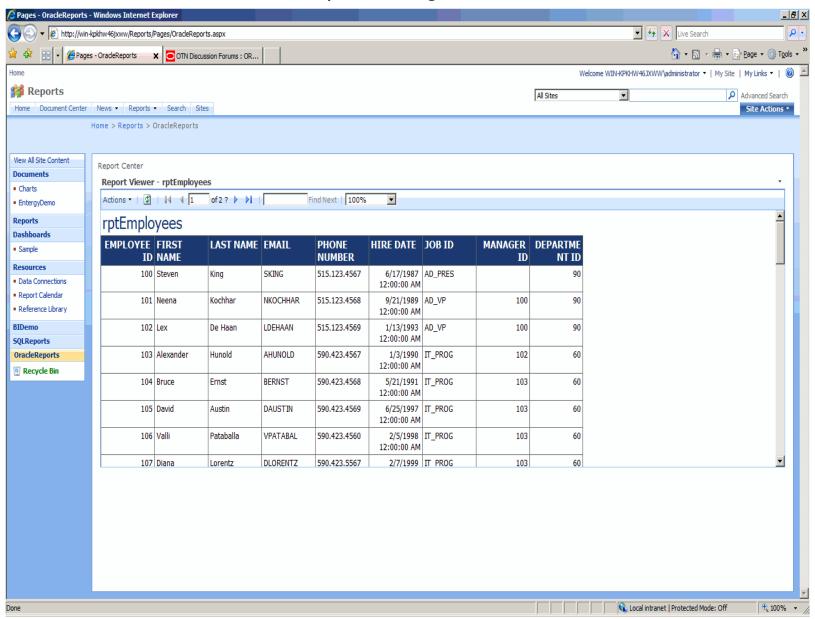

| 2002 | <b>±</b> | Accessories | Total |   | \$4,945.69     |         | \$11,638.86    |   | \$45,335.12     |          | \$31,877.16    |
|              |      | +        | Bikes       | Total |   | \$5,669,305.24 |         | \$5,895,800.15 |   | \$8,072,160.04  |          | \$7,027,268.61 |
|              |      | +        | Clothing    | Total |   | \$11,712.48    |         | \$20,310.05    |   | \$265,584.71    |          | \$192,212.96   |
|              |      | +        | Components  | Total |   | \$175,043.77   |         | \$376,246.57   |   | \$1,935,905.67  |          | \$1,123,845.23 |
|              |      | Total    |             |       |   | \$5,861,007.18 |         | \$6,303,995.63 | 9 | \$10,318,985.54 |          | \$8,375,203.96 |

## Oracle Reports integrated in MOSS



## SQL Reports integrated in MOSS