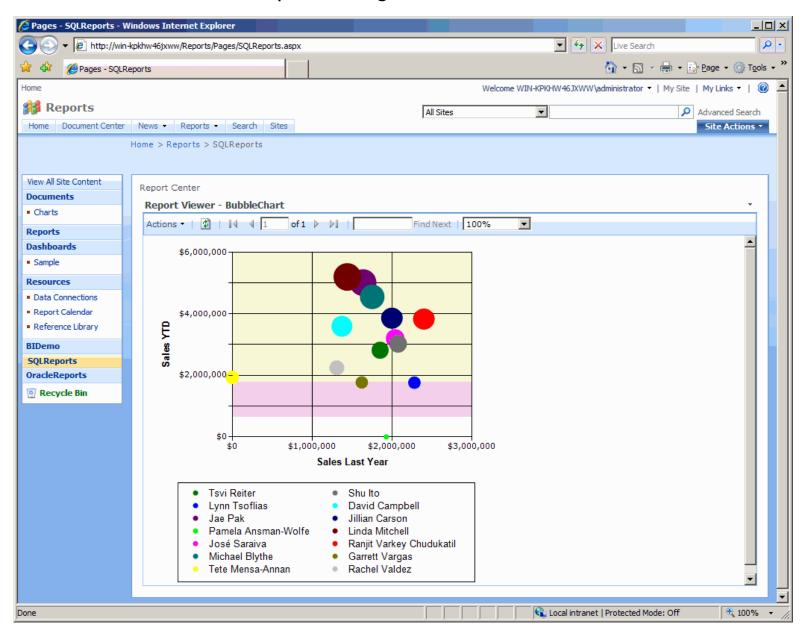

tal |   | \$4,945.69     |         | \$11,638.86    |   | \$45,335.12     |          | \$31,877.16    |
|              |      | +        | Bikes       | Total |   | \$5,669,305.24 |         | \$5,895,800.15 |   | \$8,072,160.04  |          | \$7,027,268.61 |
|              |      | +        | Clothing    | Total |   | \$11,712.48    |         | \$20,310.05    |   | \$265,584.71    |          | \$192,212.96   |
|              |      | +        | Components  | Total |   | \$175,043.77   |         | \$376,246.57   |   | \$1,935,905.67  |          | \$1,123,845.23 |
|              |      | Total    |             |       |   | \$5,861,007.18 |         | \$6,303,995.63 | 9 | \$10,318,985.54 |          | \$8,375,203.96 |

## Oracle Reports integrated in MOSS



## SQL Reports integrated in MOSS